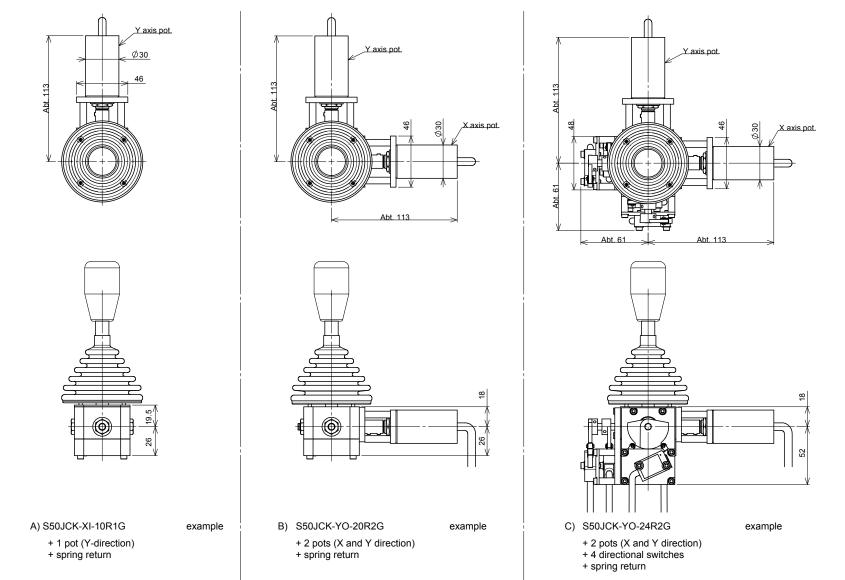

Mechanical life expectancy: 5.000.000 operations Life expectancy potentiometer: 10.000.000 operations

A switch function in the knob is available on the 90JAM model

## 0.000 operations 10.000 operations ble on the 90JAM model

X-axis

X+Y+Z axis

The information provided herein is to the best of our knowledge true and accurate, it is provided for guidance only. All specifications are subject to change without prior notification. Althen Controls – Your expert partner for customized joystick controllers, footpedals, and position feedback sensors.