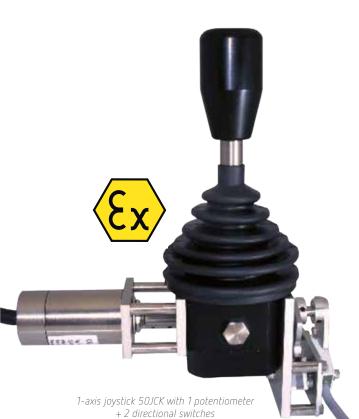

## 50JCK-ex ATEX Joystick

The ALTHEN Sensors & Controls ATEX Joystick combines industrial joysticks together with ATEX certified components such as the potentiometers and switches.

We can offer you a 1, 2 or 3 axis joystick based on our **50JCK** models.

**The potentiometers are certified according to:** Ex II 2G EEx d IIC T6 or T5 IP66 T80° or T95° + IECEx

The switches are certified according to: Ex II 2G EEx d IIC T6 + IECEx

You can specify the required functions on your custom built joystick.