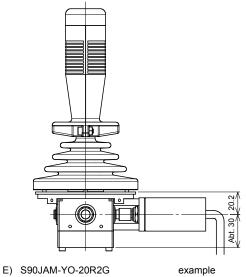

Althen stands for high quality solutions, flexibility in customization, and is known for its long experience.

- D) S90JAM-XI-10R1G
  - + 1 pot (Y-direction)
  - + Spring return

- + 2 pots (X and Y direction)
- + Spring return