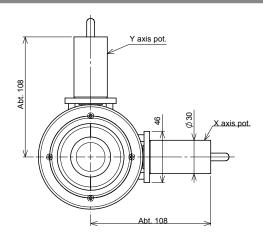

Althen stands for high quality solutions, flexibility in customization, and is known for its long experience.

- D) S90JAM-XI-10R1G
  - + 1 pot (Y-direction)
  - + Spring return

- + 2 pots (X and Y direction)
- + Spring return

+ 4 directional switches

Page 2/2

The information provided herein is to the best of our knowledge true and accurate, it is provided for guidance only. All specifications are subject to change without prior notification.