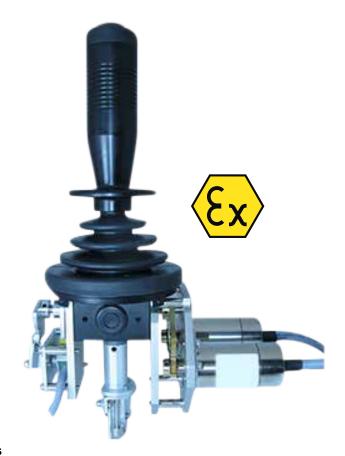

## 90JAM-ex ATEX Joystick

The ALTHEN Sensors & Controls ATEX Joystick combines industrial joysticks together with ATEX certified components such as the potentiometers and switches.

We can offer you a 1, 2 or 3 axis joystick based on our 90JAM models.

### The potentiometers are certified according to:

Ex II 2G EEx d IIC T6 or T5 IP66 T80° or T95° + IECEx

#### The switches are certified according to:

Ex II 2G EEx d IIC T6 + IECEx

You can specify the required functions on your custom built joystick.

Mechanical life expectancy: 5.000.000 operations Life expectancy potentiometer: 10.000.000 operations

A switch function in the knob is available on the 90JAM model