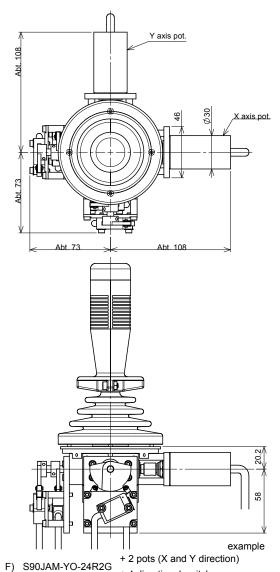

Althen stands for high quality solutions, flexibility in customization, and is known for its long experience.

- D) S90JAM-XI-10R1G
  - + 1 pot (Y-direction)
  - + Spring return

- + 2 pots (X and Y direction)
- + Spring return

+ 4 directional switches

Page 2/2

The information provided herein is to the best of our knowledge true and accurate, it is provided for guidance only. All specifications are subject to change without prior notification.