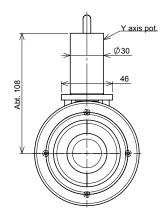

Althen stands for high quality solutions, flexibility in customization, and is known for its long experience.

- D) S90JAM-XI-10R1G
  - + 1 pot (Y-direction)
  - + Spring return

- + 2 pots (X and Y direction)
- + Spring return