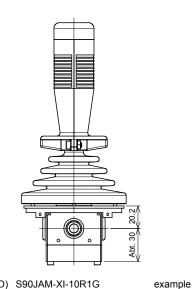

Althen stands for high quality solutions, flexibility in customization, and is known for its long experience.

- D) S90JAM-XI-10R1G
  - + 1 pot (Y-direction)
  - + Spring return

- + 2 pots (X and Y direction)
- + Spring return