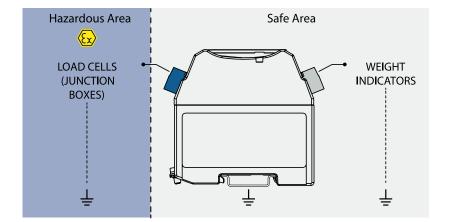

### DESCRIPTION

- Zener barriers protect circuits in ATEX Zones. They are safety devices that divert a fault tension to the ground, preventing the formation of sparks or the overheating of devices in hazardous areas.
- Omega/DIN rail mounting.
- Extractable screw terminals.