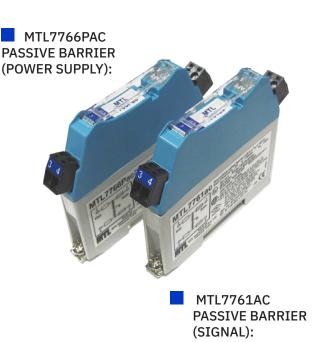

#### INTRINSICALLY SAFETY MTL7766PAC PASSIVE BARRIER (POWER SUPPLY):

- 2 channels, analog signal.
- -20 °C≤Ta≤+60 °C.
- Single channel: Uo=12 V, Io=157 mA, Po=471 mW.
- 2 channels in parallel: Uo=12 V; lo=314 mA, Po=942 mW.

## INTRINSICALLY SAFETY MTL7761AC PASSIVE BARRIER (SIGNAL):

- 2 channels, analog signal.
- -20 °C≤Ta≤+60 °C.
- Single channel: Uo=9 V, Io=100 mA, Po=225 mW.