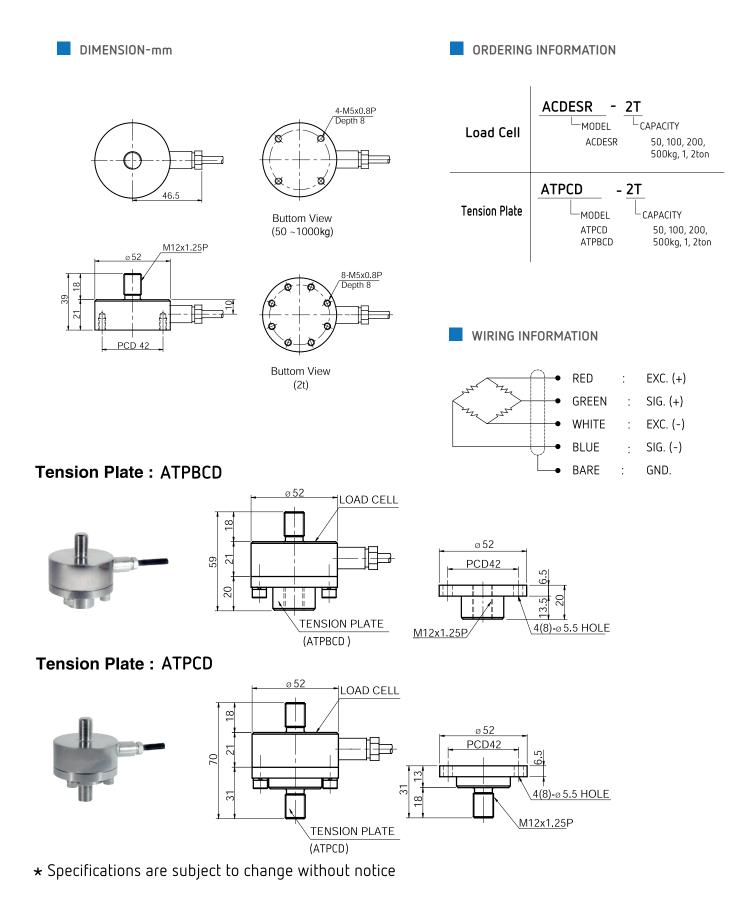

## SPECIFICATIONS

| MODEL                         | ACDESR                          |
|-------------------------------|---------------------------------|
| Rated capacity (R.C.)         | 50, 100, 200, 500, 1000, 2000kg |
| Rated output(R.O.)            | 2.0mV/V ± 0.25%                 |
| Non-linearity                 | ≤0.1% R.O.                      |
| Hysteresis                    | ≤0.1% R.O.                      |
| Non-repeatability             | ≤0.1% R.O.                      |
| Creep error                   | ≤0.03% in 20min.                |
| Zero balance                  | ≤1% R.O.                        |
| Compensated temperature range | -10 ~ 70 °C                     |
| Operating temperature range   | -20 ~ 80°C                      |
| Temp. effect on rated output  | ≤ 0.05% LOAD/10 °C              |
| Temp. effect on zero balance  | ≤ 0.05% R.0./10 °C              |
| Terminal input resistance     | 700 Ohms ± 10 Ohms              |
| Terminal output resistance    | 700 Ohms ± 10 Ohms              |
| Insulation resistance (Min.)  | 2000 MOhms at 50V DC            |
| Excitation voltage            | 3~12V(Recommended), 15V(Max.)   |
| Electrical connection         | ø5mmx3m(22AWG x 4Core Shielded) |
| Protection class              | meets IP 67                     |
| Safe overload                 | 150% R.C                        |
| Ultimate overload             | 300% R.C                        |