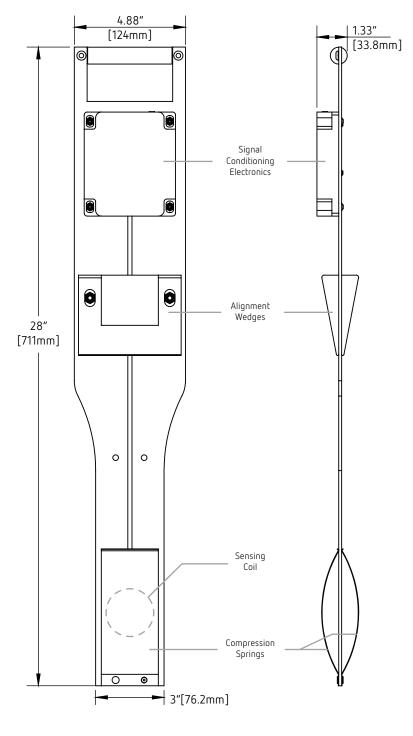

## AIR GAP TOOL DIMENSIONS

Measure and record rotor/stator air gaps in the field faster than ever. Simple, accurate measuring and data storage for hydroelectric turbines and more. No power cords, no pens, no paper. Measure and store data with the tap of a finger. Set limits for intuitive visual feedback while working.