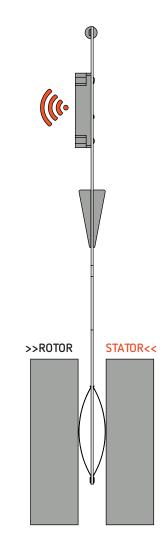

The Air Gap Tool is easily positioned at predetermined locations between the stator core and rotor poles. Air gap distance is accurately measured and transmitted wirelessly to a handheld Android device or iPhone via the included App, and stored on command.