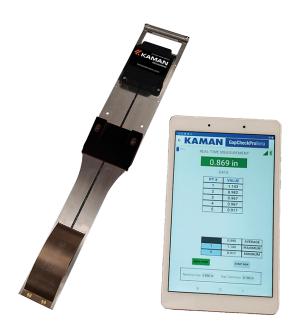

MM AIR GAP TOOL Air Gap Adjustment Made Easy

The Wireless Air Gap Tool, From Kaman Measuring Systems, is designed for static alignment in large-scale hydro generators. It can be used at the time of initial installation and during re-assembly after maintenance procedures.

The Air Gap Tool is easily positioned at predetermined locations between the stator core and rotor poles. Air gap distance is accurately measured and transmitted wirelessly to a handheld Android device or iPhone via the included App, and stored on command.

## KEY FEATURES

- Simple to use:
  - User-friendly setup and operation
  - Full featured app with user-friendly GUI
  - For horizontal and vertical measurements
- Measurement you can trust:
  - -Proven, robust Kaman eddy current sensing technology
- Configurable:
  - Field adjustable depth and measuring range to optimize for your application
- Useable data:
  - Real-time visibility of measurement data, including max, min, and average
    - Data is stored to the mobile device on command for recall and downloading
- Unencumbered mobility:
  - Wireless operation, no cords
  - Battery powered, USB re-chargeable