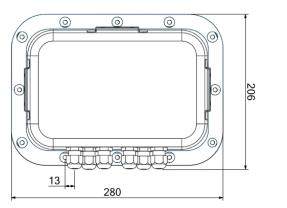

CASTLM8I 3A

Hygienic stainless steel box for TLM8 transmitter

- Hygienic box in AISI 304 stainless steel for TLM8 multichannel weight transmitter.
- Hygienic device RPSCQC authorized by 3-A SSI.
- Dimensions: 280x206x85 mm.
- Supports for front panel mounting included.
- IP69K front panel protection rating.
- 6 M12x1.5 cable glands.
- 5-key keyboard.
- TEST key for direct access to the diagnostic functions.

## DIMENSIONS (mm)

Version | 11.2023

The Company reserves the right to make changes to the technical data, drawings and images without notice.

The information provided herein is to the best of our knowledge true and accurate, it is provided for guidance only. All specifications are subject to change without prior notification. Althen – Your expert partner in Sensors & Controls | althensensors.com