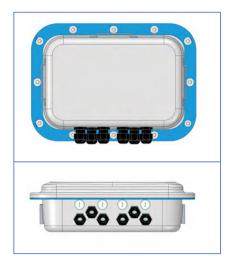

CASTLM8I 3A

Hygienic stainless steel box for TLM8 transmitter

- Hygienic box in AISI 304 stainless steel for TLM8 multichannel weight transmitter.
- Hygienic device RPSCQC authorized by 3-A SSI.
- Dimensions: 280x206x85 mm.
- Supports for front panel mounting included.
- IP69K front panel protection rating.
- 6 M12x1.5 cable glands.
- 5-key keyboard.
- TEST key for direct access to the diagnostic functions.

## DIMENSIONS (mm)

Version | 11.2023

The Company reserves the right to make changes to the technical data, drawings and images without notice.

The information provided herein is to the best of our knowledge true and accurate, it is provided for guidance only. All specifications are subject to change without prior notification. Althen – Your expert partner in Sensors & Controls | althensensors.com