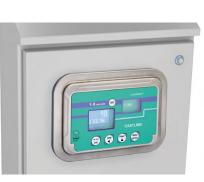

CASTLM8I 3A

Hygienic stainless steel box for TLM8 transmitter

- Hygienic box in AISI 304 stainless steel for TLM8 multichannel weight transmitter.
- Hygienic device RPSCQC authorized by 3-A SSI.
- Dimensions: 280x206x85 mm.
- Supports for front panel mounting included.
- IP69K front panel protection rating.
- 6 M12x1.5 cable glands.
- 5-key keyboard.
- TEST key for direct access to the diagnostic functions.