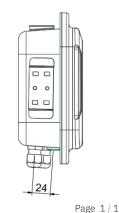

CASTLM8I 3A

Hygienic stainless steel box for TLM8 transmitter

- Hygienic box in AISI 304 stainless steel for TLM8 multichannel weight transmitter.
- Hygienic device RPSCQC authorized by 3-A SSI.
- Dimensions: 280x206x85 mm.
- Supports for front panel mounting included.
- IP69K front panel protection rating.
- 6 M12x1.5 cable glands.
- 5-key keyboard.
- TEST key for direct access to the diagnostic functions.

## DIMENSIONS (mm)

Version | 11.2023

The Company reserves the right to make changes to the technical data, drawings and images without notice.

The information provided herein is to the best of our knowledge true and accurate, it is provided for guidance only. All specifications are subject to change without prior notification. Althen – Your expert partner in Sensors & Controls | althensensors.com