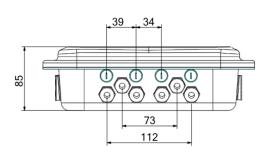

CASTLM8I 3A

Hygienic stainless steel box for TLM8 transmitter

- Hygienic box in AISI 304 stainless steel for TLM8 multichannel weight transmitter.
- Hygienic device RPSCQC authorized by 3-A SSI.
- Dimensions: 280x206x85 mm.
- Supports for front panel mounting included.
- IP69K front panel protection rating.
- 6 M12x1.5 cable glands.
- 5-key keyboard.
- TEST key for direct access to the diagnostic functions.

## DIMENSIONS (mm)

Version | 11.2023

The Company reserves the right to make changes to the technical data, drawings and images without notice.

The information provided herein is to the best of our knowledge true and accurate, it is provided for guidance only. All specifications are subject to change without prior notification. Althen – Your expert partner in Sensors & Controls | althensensors.com