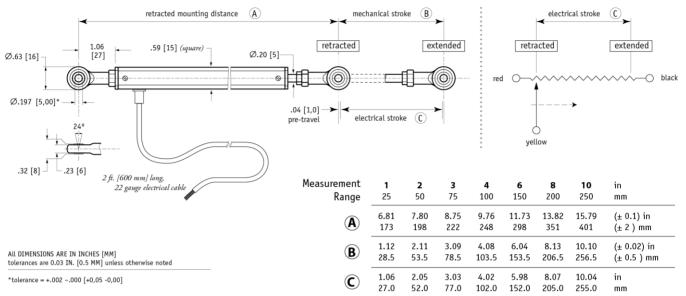

#### **Outline Drawing**

### **Ordering Information**

| Item Number                  | CLP-25  | CLP-50  | CLP-75   | CLP-100  | CLP-150  | CLP-200  | CLP-250  |
|------------------------------|---------|---------|----------|----------|----------|----------|----------|
| measurement range, in. [mm]: | 1[25]   | 2[50]   | 3[75]    | 4[100]   | 6[150]   | 8[200]   | 10[250]  |
| resistance, (±20%):          | 2.5K    | 5.0K    | 5.0K     | 5.0K     | 10K      | 10K      | 10K      |
| linearity, %:                | 0.2%    | 0.2%    | 0.2%     | 0.2%     | 0.1%     | 0.1%     | 0.1%     |
| weight, oz. [grams]:         | 3.0[87] | 3.4[97] | 3.8[108] | 4.1[117] | 4.8[138] | 5.5[157] | 6.2[177] |