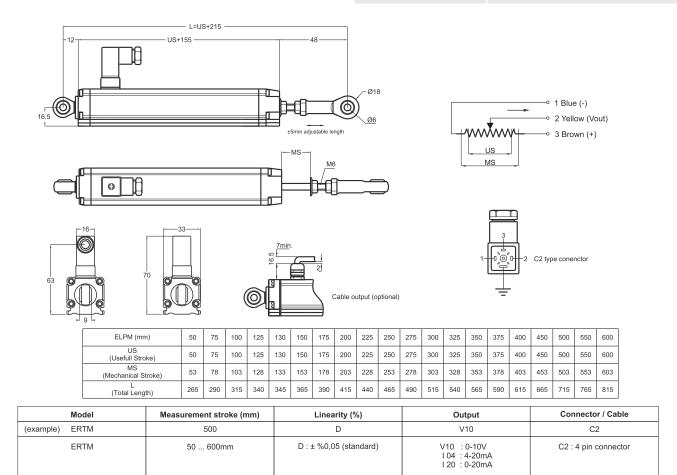

## Technical Specifications

| Measurement stroke          | 50 to 600 mm                                                           |
|-----------------------------|------------------------------------------------------------------------|
| Linearity                   | ±%0,05 (>200mm), ±%0,1 (130-200mm),<br>±%0,2 (75-130mm), ±%0,5 (<75mm) |
| Repeatability               | < 0,01 mm                                                              |
| Resolution                  | Infinite                                                               |
| Output                      | 4-20mA, 0-20mA or 0-10V                                                |
| Permissible applied voltage | 15-30 VDC                                                              |
| Electrical connections      | 4 pin connector                                                        |
| Displacement speed          | <1,5 m/s                                                               |

| Mechanical life       | 100 million cycles           |
|-----------------------|------------------------------|
| Case dimensions       | 33 mmx33 mm                  |
| Case material         | Anodized aluminium           |
| Rod material          | Stainless steel              |
| Rod diameter          | Ø6 mm                        |
| Mechanical fixing     | Ball joints on the both side |
| IP degree             | IP 40                        |
| Operating temperature | -20°C +80°C                  |
| Storage temperature   | -30°C +90°C                  |