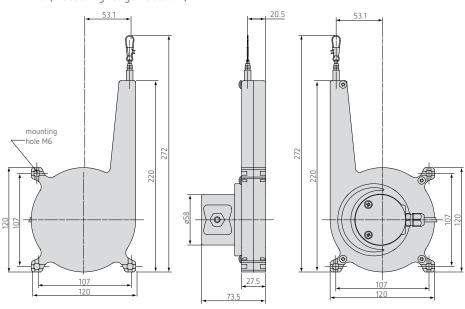

# FDMK120 analogue

## Description

- Robust plastic housing
- Customized versions for OEM
- Potentiometer, current and voltage output

The miniature draw-wire sensors of the FDMK series are specially designed for use in high-volume production. Due to the favorable price and the compact size of the sensor, new potential designs and cost optimization are the benefits to the user.



# Outline drawing

# FDMK120 (Measuring range 3000, 5000mm)



## FDMK120 (Measuring range 7500mm)





#### Technical data

| Model                       |            | FDMK120-3000                        | FDMK120-5000   | FDMK120-7500 |  |  |
|-----------------------------|------------|-------------------------------------|----------------|--------------|--|--|
| Output                      |            |                                     | P/U/I          |              |  |  |
| Measuring range             |            | 3000mm 5000mm                       |                | 7500mm       |  |  |
| Linearity                   | ±0.15% FS0 | ±4.5mm                              | ±7.5mm         | ±11.25mm     |  |  |
| Resolution                  |            |                                     | quasi infinite |              |  |  |
| Temperature range           |            | -20