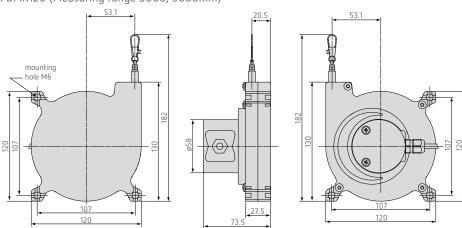

# FDMK120 analogue

## Description

- Robust plastic housing
- Customized versions for OEM
- Potentiometer, current and voltage output

The miniature draw-wire sensors of the FDMK series are specially designed for use in high-volume production. Due to the favorable price and the compact size of the sensor, new potential designs and cost optimization are the benefits to the user.



# Outline drawing

# FDMK120 (Measuring range 3000, 5000mm)



## FDMK120 (Measuring range 7500mm)





#### Technical data

| Model                       |            | FDMK120-3000                        | FDMK120-5000   | FDMK120-7500 |  |  |
|-----------------------------|------------|-------------------------------------|----------------|--------------|--|--|
| Output                      |            |                                     | P/U/I          |              |  |  |
| Measuring range             |            | 3000mm 5000mm                       |                | 7500mm       |  |  |
| Linearity                   | ±0.15% FS0 | ±4.5mm                              | ±7.5mm         | ±11.25mm     |  |  |
| Resolution                  |            |                                     | quasi infinite |              |  |  |
| Temperat