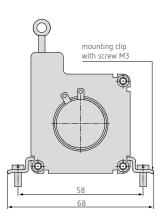

# FDMK46 analog

# Description

- Robust plastic housing
- Customized versions for OEM
- Wire/hybrid potentiometer



The miniature draw-wire sensors of the FDMK series are specially designed for use in high-volume production. Due to the favorable price and the compact size of the sensor, new potential designs and cost optimization are the benefits to the user.

## Outline drawing

#### FDMK46 Output P10/P25







#### FDMK46 Output CR-P25









## Technical data

| Model                       |                 |            | FDMK46-1000                                 | FDMK46-1250 |  |
|-----------------------------|-----------------|------------|---------------------------------------------|-------------|--|
| Output                      |                 |            | P                                           |             |  |
| Measuring range             |                 |            | 1000mm                                      | 1250mm      |  |
| Linearity                   | wire pot. P25   | ±0.25% FS0 | 2.5mm                                       | 3.12mm      |  |
|                             | hybrid pot. P10 | ±0.1% FS0  | 1mm                                         | 1.2mm