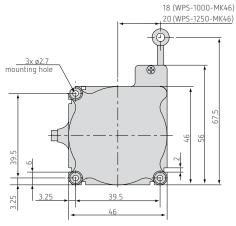

## Outline drawing

#### FDMK46 Output P10/P25

## Technical data

| Model                       |                 |            | FDMK46-1000                                 | FDMK46-1250 |  |
|-----------------------------|-----------------|------------|---------------------------------------------|-------------|--|
| Output                      |                 |            | P                                           |             |  |
| Measuring range             |                 |            | 1000mm                                      | 1250mm      |  |
| Linearity                   | wire pot. P25   | ±0.25% FS0 | 2.5mm                                       | 3.12mm      |  |
|                             | hybrid pot. P10 | ±0.1% FS0  | 1mm                                         | 1.2mm       |  |
| Resolution                  | wire pot. P25   |            | 0.3mm                                       | 0.4mm       |  |
|                             | hybrid pot. P10 |            | quasi infinite                              |             |  |
| Sensor element              |                 |            | wire/hybrid potentiometer                   |             |  |
| Temperature range           |                 |            | -20 +80°C                                   |             |  |
| Material                    | housing         |            | plastic                                     |             |  |
|                             | draw wire       |            | coated polyamid stainless steel (ø 0.36 mm) |             |  |
| Wire mounting               |                 |            | eyelet                                      |             |  |
| Sensor mounting             |                 |            | mounting holes / mounting grooves           |             |  |
| Wire acceleration           |                 |            | аррг. 5д                                    |             |  |
| Wire retraction force (min) |                 |            | appr. 1N                                    |             |  |
| Wire extension force (max)  |                 |            | 1.6N                                        | 1.5N        |  |
| Protection class            |                 |            | IP 20                                       |             |  |
| Electrical connection       | P10, P25        |            | soldering tag                               |             |  |
|                             | CR-P25          |            | integrated cable, radial, 1m                |             |  |
| Weight                      |                 |            | аррг. 80g                                   |             |  |