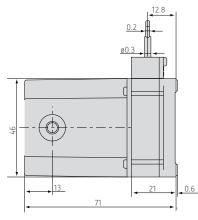

## Outline drawing

#### FDMK46 Output CR-P25

## Technical data

| Model                       |                 |            | FDMK46-1000                                 | FDMK46-1250 |  |
|-----------------------------|-----------------|------------|---------------------------------------------|-------------|--|
| Output                      |                 |            | P                                           |             |  |
| Measuring range             |                 |            | 1000mm                                      | 1250mm      |  |
| Linearity                   | wire pot. P25   | ±0.25% FS0 | 2.5mm                                       | 3.12mm      |  |
|                             | hybrid pot. P10 | ±0.1% FS0  | 1mm                                         | 1.2mm       |  |
| Resolution                  | wire pot. P25   |            | 0.3mm                                       | 0.4mm       |  |
|                             | hybrid pot. P10 |            | quasi infinite                              |             |  |
| Sensor element              |                 |            | wire/hybrid potentiometer                   |             |  |
| Temperature range           |                 |            | -20 +80°C                                   |             |  |
| Material                    | housing         |            | plastic                                     |             |  |
|                             | draw wire       |            | coated polyamid stainless steel (ø 0.36 mm) |             |  |
| Wire mounting               |                 |            | eyelet                                      |             |  |
| Sensor mounting             |                 |            | mounting holes / mounting grooves           |             |  |
| Wire acceleration           |                 |            | аррг. 5д                                    |             |  |
| Wire retraction force (min) |                 |            | appr. 1N                                    |             |  |
| Wire extension force (max)  |                 |            | 1.6N                                        | 1.5N        |  |
| Protection class            |                 |            | IP 20                                       |             |  |
| Electrical connection       | P10, P25        |            | soldering tag                               |             |  |
|                             | CR-P25          |            | integrated cable, radial, 1m                |             |  |
| Weight                      |                 |            | аррг. 80g                                   |             |  |