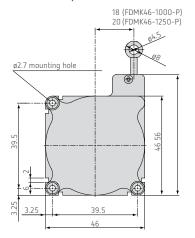

# FDMK46 analog

# Description

- Robust plastic housing
- Customized versions for OEM
- Wire/hybrid potentiometer



The miniature draw-wire sensors of the FDMK series are specially designed for use in high-volume production. Due to the favorable price and the compact size of the sensor, new potential designs and cost optimization are the benefits to the user.

## Outline drawing

#### FDMK46 Output P10/P25







#### FDMK46 Output CR-P25









## Technical data

| Model                       |                 |            | FDMK46-1000                                 | FDMK46-1250 |  |
|-----------------------------|-----------------|------------|---------------------------------------------|-------------|--|
| Output                      |                 |            | P                                           |             |  |
| Measuring range             |                 |            | 1000mm                                      | 1250mm      |  |
| Linearity                   | wire pot. P25   | ±0.25% FS0 | 2.5mm                                       | 3.12mm      |  |
|                             | hybrid pot. P10 | ±0.1% FS0  | 1mm                                         | 1