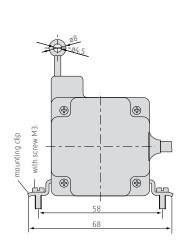

## Outline drawing

#### FDMK46 Output P10/P25

## Technical data

| Model                       |                 |            | FDMK46-1000                                 | FDMK46-1250 |  |
|-----------------------------|-----------------|------------|---------------------------------------------|-------------|--|
| Output                      |                 |            | P                                           |             |  |
| Measuring range             |                 |            | 1000mm                                      | 1250mm      |  |
| Linearity                   | wire pot. P25   | ±0.25% FS0 | 2.5mm                                       | 3.12mm      |  |
|                             | hybrid pot. P10 | ±0.1% FS0  | 1mm                                         | 1.2mm       |  |
| Resolution                  | wire pot. P25   |            | 0.3mm                                       | 0.4mm       |  |
|                             | hybrid pot. P10 |            | quasi infinite                              |             |  |
| Sensor element              |                 |            | wire/hybrid potentiometer                   |             |  |
| Temperature range           |                 |            | -20 +80°C                                   |             |  |
| Material                    | housing         |            | plastic                                     |             |  |
|                             | draw wire       |            | coated polyamid stainless steel (ø 0.36 mm) |             |  |
| Wire mounting               |                 |            | eyelet                                      |             |  |
| Sensor mounting             |                 |            | mounting holes / mounting grooves           |             |  |
| Wire acceleration           |                 |            | аррг. 5д                                    |             |  |
| Wire retraction force (min) |                 |            | appr. 1N                                    |             |  |
| Wire extension force (max)  |                 |            | 1.6N                                        | 1.5N        |  |
| Protection class            |                 |            | IP 20                                       |             |  |
| Electrical connection       | P10, P25        |            | soldering tag                               |             |  |
|                             | CR-P25          |            | integrated cable, radial, 1m                |             |  |
| Weight                      |                 |            | аррг. 80g                                   |             |  |