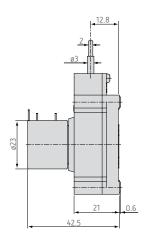

# FDMK46 analog

# Description

- Robust plastic housing
- Customized versions for OEM
- Wire/hybrid potentiometer



The miniature draw-wire sensors of the FDMK series are specially designed for use in high-volume production. Due to the favorable price and the compact size of the sensor, new potential designs and cost optimization are the benefits to the user.

## Outline drawing

#### FDMK46 Output P10/P25







#### FDMK46 Output CR-P25









## Technical data

| Model                       |                 |            | FDMK46-1000                                 | FDMK46-1250 |  |
|-----------------------------|-----------------|------------|---------------------------------------------|-------------|--|
| Output                      |                 |            | P                                           |             |  |
| Measuring range             |                 |            | 1000mm                                      | 1250mm      |  |
| Linearity                   | wire pot. P25   | ±0.25% FS0 | 2.5mm                                       | 3.12mm      |  |
|                             | hybrid pot. P10 | ±0.1% FS0  | 1mm                                         | 1.2