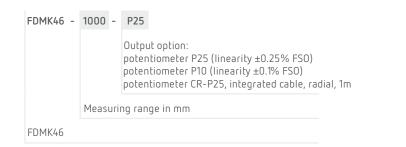

| Wire retraction force (min) |                 |            | appr. 1N                                    |             |  |
| Wire extension force (max)  |                 |            | 1.6N                                        | 1.5N        |  |
| Protection class            |                 |            | IP 20                                       |             |  |
| Electrical connection       | P10, P25        |            | soldering tag                               |             |  |
|                             | CR-P25          |            | integrated cable, radial, 1m                |             |  |
| Weight                      |                 |            | аррг. 80g                                   |             |  |

# Ordering code

FSO = Full Scale Output