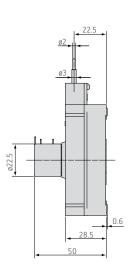

# FDMK77 analog

## Description

- Robust plastic housing
- Customized versions for OEM
- Wire potentiometer



The miniature draw-wire sensors of the FDMK series are specially designed for use in high-volume production. Due to the favorable price and the compact size of the sensor, new potential designs and cost optimization are the benefits to the user.

## Outline drawing

#### FDMK77 Output P25







### FDMK77 Output CR-P25









#### Technical data

| Model                       |           |            | FDMK77-2100                       |
|-----------------------------|-----------|------------|-----------------------------------|
| Output                      |           |            | P25                               |
| Measuring range             |           |            | 2100mm                            |
| Linearity                   | wire pot. | ±0.25% FSO | 5.25mm                            |
| Resolution                  | wire pot. |            | 0.55mm                            |
| Sensor element              |           |            | wire potentiometer                |
| Temperature range           |           |            | -20 to 80°C