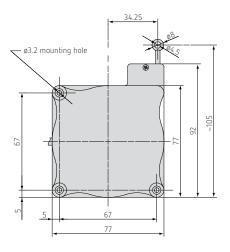

## Outline drawing

#### Technical data

| Model                       |           |            | FDMK77-2100                       |
|-----------------------------|-----------|------------|-----------------------------------|
| Output                      |           |            | P25                               |
| Measuring range             |           |            | 2100mm                            |
| Linearity                   | wire pot. | ±0.25% FSO | 5.25mm                            |
| Resolution                  | wire pot. |            | 0.55mm                            |
| Sensor element              |           |            | wire potentiometer                |
| Temperature range           |           |            | -20 to 80°C                       |
| Material                    | housing   |            | plastic                           |
|                             | draw wire |            | coated polyamid stainless steel   |
| Wire mounting               |           |            | eyelet                            |
| Sensor mounting             |           |            | mounting holes / mounting grooves |
| Cable diameter              |           |            | 0.45mm                            |
| Wire retraction force (min) |           |            | 3.5N                              |
| Wire extension force (max)  |           |            | 5N                                |
| Wire acceleration           |           |            | 5g                                |
| Protection class            |           |            | IP 20                             |
| Electrical connection       | P25       |            | soldering tag                     |
|                             | CR-P25    |            | integrated cable radial, 1m       |
| Weight                      | P25       |            | ca. 0.2kg                         |
|                             | CR-P25    |            | ca. 0.25kg                        |
|                             |           |            |                                   |