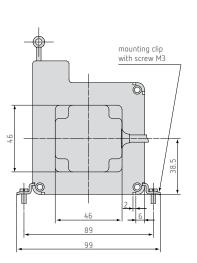

# FDMK77 analog

## Description

- Robust plastic housing
- Customized versions for OEM
- Wire potentiometer



The miniature draw-wire sensors of the FDMK series are specially designed for use in high-volume production. Due to the favorable price and the compact size of the sensor, new potential designs and cost optimization are the benefits to the user.

## Outline drawing

#### FDMK77 Output P25







### FDMK77 Output CR-P25









#### Technical data

| Model                       |           |            | FDMK77-2100                       |
|-----------------------------|-----------|------------|-----------------------------------|
| Output                      |           |            | P25                               |
| Measuring range             |           |            | 2100mm                            |
| Linearity                   | wire pot. | ±0.25% FSO | 5.25mm                            |
| Resolution                  | wire pot. |            | 0.55mm                            |
| Sensor element              |           |            | wire potentiometer                |
| Temperature range           |           |            | -20 to 80°C                       |
| Material                    |