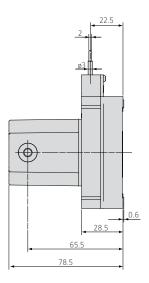

# FDMK77 analog

## Description

- Robust plastic housing
- Customized versions for OEM
- Wire potentiometer



The miniature draw-wire sensors of the FDMK series are specially designed for use in high-volume production. Due to the favorable price and the compact size of the sensor, new potential designs and cost optimization are the benefits to the user.

## Outline drawing

#### FDMK77 Output P25







### FDMK77 Output CR-P25









#### Technical data

| Model                       |           |            | FDMK77-2100                       |
|-----------------------------|-----------|------------|-----------------------------------|
| Output                      |           |            | P25                               |
| Measuring range             |           |            | 2100mm                            |
| Linearity                   | wire pot. | ±0.25% FSO | 5.25mm                            |
| Resolution                  | wire pot. |            | 0.55mm                            |
| Sensor element              |           |            | wire potentiometer                |
| Temperature range           |           |            | -20 to 80°C                       |
| Material