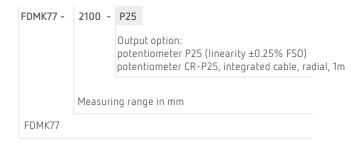

# FDMK77 analog

#### Technical data

| Model                       |           |            | FDMK77-2100                       |
|-----------------------------|-----------|------------|-----------------------------------|
| Output                      |           |            | P25                               |
| Measuring range             |           |            | 2100mm                            |
| Linearity                   | wire pot. | ±0.25% FSO | 5.25mm                            |
| Resolution                  | wire pot. |            | 0.55mm                            |
| Sensor element              |           |            | wire potentiometer                |
| Temperature range           |           |            | -20 to 80°C                       |
| Material                    | housing   |            | plastic                           |
|                             | draw wire |            | coated polyamid stainless steel   |
| Wire mounting               |           |            | eyelet                            |
| Sensor mounting             |           |            | mounting holes / mounting grooves |
| Cable diameter              |           |            | 0.45mm                            |
| Wire retraction force (min) |           |            | 3.5N                              |
| Wire extension force (max)  |           |            | 5N                                |
| Wire acceleration           |           |            | 5g                                |
| Protection class            |           |            | IP 20                             |
| Electrical connection       | P25       |            | soldering tag                     |
|                             | CR-P25    |            | integrated cable radial, 1m       |
| Weight                      | P25       |            | ca. 0.2kg                         |
|                             | CR-P25    |            | ca. 0.25kg                        |
|                             |           |            |                                   |