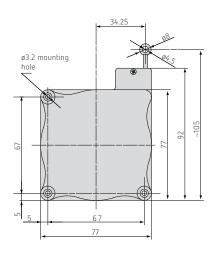

# FDMK77 analog

## Description

- Robust plastic housing
- Customized versions for OEM
- Wire potentiometer



The miniature draw-wire sensors of the FDMK series are specially designed for use in high-volume production. Due to the favorable price and the compact size of the sensor, new potential designs and cost optimization are the benefits to the user.

## Outline drawing

#### FDMK77 Output P25







### FDMK77 Output CR-P25









#### Technical data

| Model                       |           |            | FDMK77-2100                       |
|-----------------------------|-----------|------------|-----------------------------------|
| Output                      |           |            | P25                               |
| Measuring range             |           |            | 2100mm                            |
| Linearity                   | wire pot. | ±0.25% FSO | 5.25mm                            |
| Resolution                  | wire pot. |            | 0.55mm                            |
| Sensor element              |           |            | wire potentiometer                |
| Temperature range           |           |            | -20 to 80°C