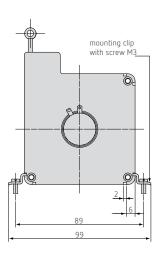

# FDMK77 analog

## Description

- Robust plastic housing
- Customized versions for OEM
- Wire potentiometer



The miniature draw-wire sensors of the FDMK series are specially designed for use in high-volume production. Due to the favorable price and the compact size of the sensor, new potential designs and cost optimization are the benefits to the user.

## Outline drawing

#### FDMK77 Output P25







### FDMK77 Output CR-P25









#### Technical data

| Model                       |           |            | FDMK77-2100                       |
|-----------------------------|-----------|------------|-----------------------------------|
| Output                      |           |            | P25                               |
| Measuring range             |           |            | 2100mm                            |
| Linearity                   | wire pot. | ±0.25% FSO | 5.25mm                            |
| Resolution                  | wire pot. |            | 0.55mm                            |
| Sensor element              |           |            | wire potentiometer                |
| Temperature range           |           |            | -20 to 80°C                       |