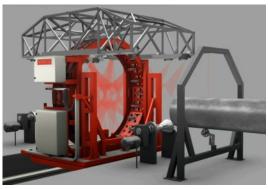

## Description

3D Measurement Machine is specially designed for control of geometric parameters of large diameter pipes.

The machine consists of 24 wide-range high speed synchronized laser scanners located on the outer circumference of the pipe, which makes it possible to inspect full profile of the pipe in the course of manufacturing.

## Features

- 3D scanning of large pipes
   24 laser scanners are placed alongside the pipe
- Determination of the geometric parameters of the pipe and search for surface defects using the optic lasertriangulate method