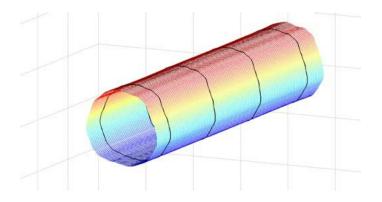

## Description

3D Measurement Machine is specially designed for control of geometric parameters of large diameter pipes.

The machine consists of 24 wide-range high speed synchronized laser scanners located on the outer circumference of the pipe, which makes it possible to inspect full profile of the pipe in the course of manufacturing.

## Features

- 3D scanning of large pipes
   24 laser scanners are placed alongside the pipe
- Determination of the geometric parameters of the pipe and search for surface defects using the optic lasertriangulate method