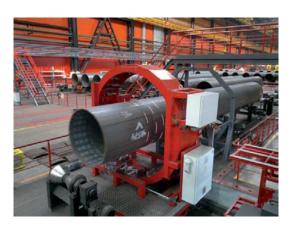

## Description

3D Measurement Machine is specially designed for control of geometric parameters of large diameter pipes.

The machine consists of 24 wide-range high speed synchronized laser scanners located on the outer circumference of the pipe, which makes it possible to inspect full profile of the pipe in the course of manufacturing.

## Features

- 3D scanning of large pipes
   24 laser scanners are placed alongside the pipe
- Determination of the geometric parameters of the pipe and search for surface defects using the optic lasertriangulate method