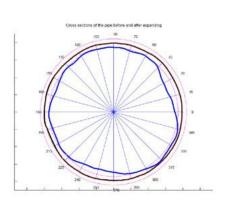

## Features

- 3D scanning of large pipes
   24 laser scanners are placed alongside the pipe
- Determination of the geometric parameters of the pipe and search for surface defects using the optic lasertriangulate method