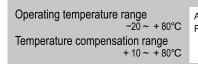

Applicable adhesives - 20 ~ + 80°C PS

(coefficient of linear thermal expansion ×10<sup>-6</sup>/°C) -11: Concrete

| Gauge pattern                                                                                                                                                                                       |             | Туре       | Gauge s<br>Length |     |    | ting size<br>Width | e(mm)<br>Thickness | Resist-<br>ance Ω |
|-----------------------------------------------------------------------------------------------------------------------------------------------------------------------------------------------------|-------------|------------|-------------------|-----|----|--------------------|--------------------|-------------------|
| • Single axis                                                                                                                                                                                       |             |            |                   |     |    |                    |                    |                   |
| FLM-60-11 <b>Q</b> (×1/2)                                                                                                                                                                           | Single axis | FLM-30-11  | 30                | 0.5 | 60 | 18                 | 0.12               | 120               |
|                                                                                                                                                                                                     |             | FLM-60-11  | 60                | 0.7 | 90 | 18                 | 0.12               | 120               |
|                                                                                                                                                                                                     |             |            |                   |     |    |                    |                    |                   |
| Minimum order quantity is 10 strain gauges.<br>These strain gauges are available with integral leadwires attached. (made to orc                                                                     |             |            |                   |     |    |                    |                    |                   |
|                                                                                                                                                                                                     |             |            |                   |     |    |                    |                    |                   |
| Waterproof Type Single axis                                                                                                                                                                         |             |            |                   |     |    |                    |                    |                   |
| $0.09mm^2$ 3-wire twisted cross-linked polyethylene integral leadwire of $2m$ -2LJQTA Total leadwire resistance per meter : $0.4\Omega$ NB: Integral leadwire length longer than $2m$ is available. | type        | WFLM-30-11 | 30                | 0.5 | 60 | 18                 | 4                  | 120               |
|                                                                                                                                                                                                     |             | WFLM-60-11 | 60                | 0.7 | 90 | 18                 | 4                  | 120               |
| 3-wire system                                                                                                                                                                                       | dependent)  |            |                   |     |    |                    |                    |                   |
|                                                                                                                                                                                                     |             |            |                   |     |    |                    |                    |                   |
|                                                                                                                                                                                                     |             |            |                   |     |    |                    |                    |                   |
|                                                                                                                                                                                                     |             |            |                   |     |    |                    | Pa                 | age 1/1           |