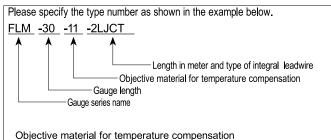

Applicable adhesives - 20 ~ + 80°C PS

(coefficient of linear thermal expansion ×10<sup>-6</sup>/°C) -11: Concrete

| Gauge pattern                                                                                                                                                                                       |             | Туре       | Gauge s<br>Length |     |    | ting size<br>Width | e(mm)<br>Thickness | Resist-<br>ance Ω |
|-----------------------------------------------------------------------------------------------------------------------------------------------------------------------------------------------------|-------------|------------|-------------------|-----|----|--------------------|--------------------|-------------------|
| • Single axis                                                                                                                                                                                       |             |            |                   |     |    |                    |                    |                   |
| FLM-60-11 <b>Q</b> (×1/2)                                                                                                                                                                           | Single axis | FLM-30-11  | 30                | 0.5 | 60 | 18                 | 0.12               | 120               |
|                                                                                                                                                                                                     |             | FLM-60-11  | 60                | 0.7 | 90 | 18                 | 0.12               | 120               |
|                                                                                                                                                                                                     |             |            |                   |     |    |                    |                    |                   |
| Minimum order quantity is 10 strain gauges.<br>These strain gauges are available with integral leadwires attached. (made to orc                                                                     |             |            |                   |     |    |                    |                    |                   |
|                                                                                                                                                                                                     |             |            |                   |     |    |                    |                    |                   |
| Waterproof Type Single axis                                                                                                                                                                         |             |            |                   |     |    |                    |                    |                   |
| $0.09mm^2$ 3-wire twisted cross-linked polyethylene integral leadwire of $2m$ -2LJQTA Total leadwire resistance per meter : $0.4\Omega$ NB: Integral leadwire length longer than $2m$ is available. | type        | WFLM-30-11 | 30                | 0.5 | 60 | 18                 | 4                  | 120               |
|                                                                                                                                                                                                     |             | WFLM-60-11 | 60                | 0.7 | 90 | 18                 | 4                  | 120               |
| 3-wire system                                                                                                                                                                                       | dependent)  |            |                   |     |    |                    |                    |                   |
|                                                                                                                                                                                                     |             |            |                   |     |    |                    |                    |                   |
|                                                                                                                                                                                                     |             |            |                   |     |    |                    |                    |                   |
|                                                                                                                                                                                                     |             |            |                   |     |    |                    | Pa                 | age 1/1           |