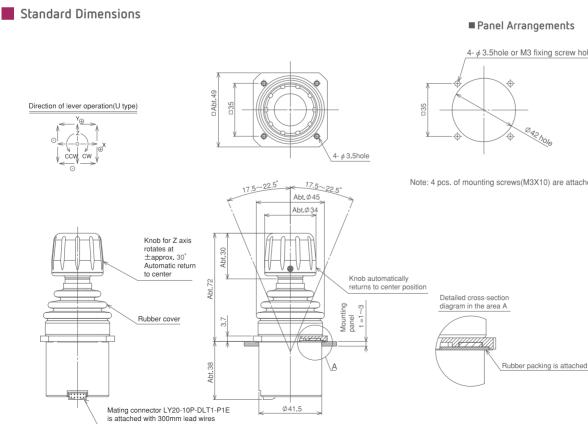

#### Panel Arrangements

Note: 4 pcs. of mounting screws(M3X10) are attached.

Page 1/2

(Unit : mm)

Model H40JH

In case we produce customized products, we add 4-digit or 5-digit branch number.

made by Japan Aviation Electronics Industry, Ltd.

Ø41.5