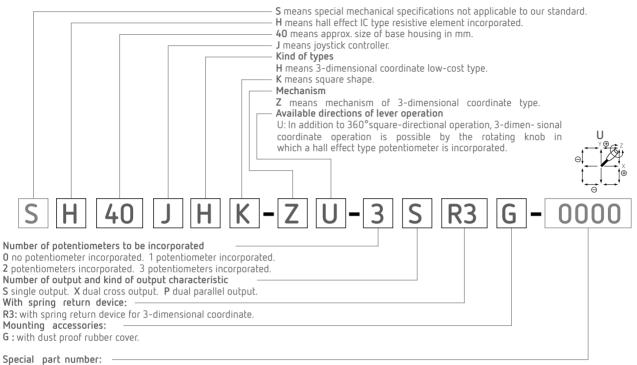

Model H40JH

In case we produce customized products, we add 4-digit or 5-digit branch number.

made by Japan Aviation Electronics Industry, Ltd.

Ø41.5