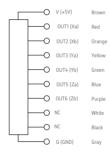

### Terminal Connection Diagram

H40JHK-ZU-3SR3G (Standard)

Page 2/2

The information provided herein is to the best of our knowledge true and accurate, it is provided for guidance only. All specifications are subject to change without prior notification.