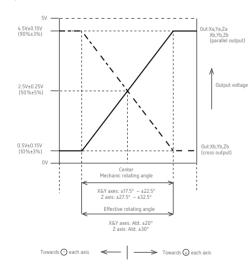

### **Output Characteristic**

# Hall effect IC type resistive element incorporated

- Applied voltage: 5V±10% D.C.
- Effective output: Approx.0.5V~4.5V
- Electrical rotating angle: X and Y-axis: Approx.±20°Z-axis: Approx.±30°
- Independent linearity tolerance: ±3%
- Load resistance: over 10KΩ