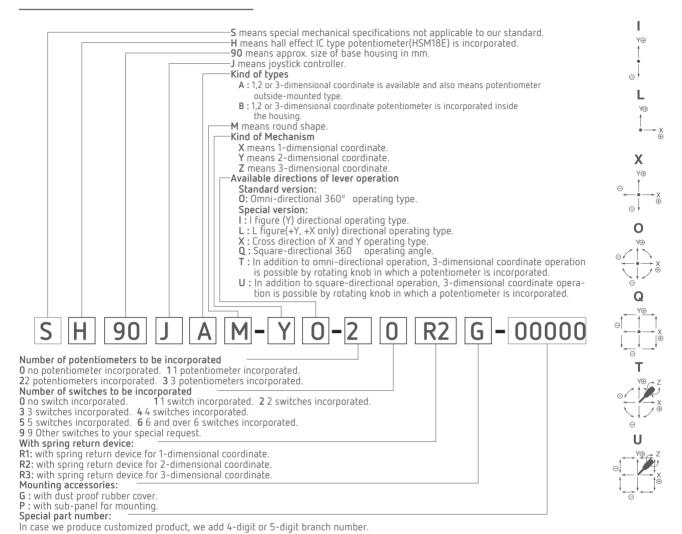

utside mounted type H90JA | Potentiometer incorporated type H90JB

### Model H90JA/H90JB

Standard Dimensions

## Standard Dimensions

(SHSM18E)

### Standard specifications