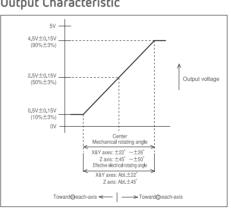

### **Output Characteristic**

H90JAM-Y0-20R2G (Standard: 2-dimensional coordinate type)

H90JBM-Y0-20R2G (Standard: 2-dimensional coordinate type)

# Hall effect IC type potentiometer (SHSM18E) incorporated • Applied voltage: 5V± 10% D.C.

- Effective output: Approx.0.5V ~ 4.5V
- Electrical rotating angle: X and Y-axis: Approx. ± 22° Z-axis: Approx. ± 45
- Independent linearity tolerance: ± 3%FS