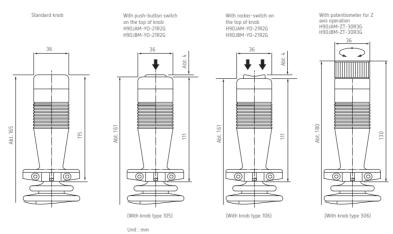

## Standard Dimensions

(SHSM18E)

### Specially Ordered Versions for Z axis The following versions are available to Z axis knob for both models H90JAM and H90JBM.

Page 2/2

The information provided herein is to the best of our knowledge true and accurate, it is provided for quidance only. All specifications are subject to change without prior notification.