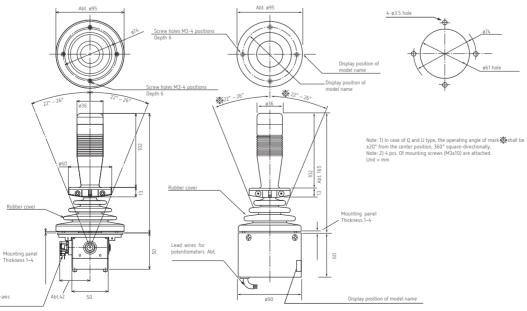

utside mounted type H90JA | Potentiometer incorporated type H90JB



### Model H90JA/H90JB



Standard Dimensions

## Standard Dimensions

(SHSM18E)





### Standard specifications

#### Mechanical performance

Controlling range of operating lever:

• 2-dimensional coordinate type: Omni-directionally approx.± 22° ~ ±26° operation from center position.

3-dimensional coordinate type: Approx.± 45° ~±50° operation from center position of knob in addition to

the operating range of 2-dimensional coordinate type.

Operating force: (Standard spring return device: Automatically return to center(Omni-directional type))

X and Y directions: Approx.2 ~ 12N(200~ 1200gf) X direction: Approx.20~ 85mNm(200~ 850qfcm) Operating temperature range: - 20°C ~ 65' Vibration: 10~ 55Hz 98m/s<sup>2</sup>

Shock: 294m/s<sup>2</sup>

Mechanical life expectancy: Approx.10,000,000 operations. Mass: 2-dimensional coordinate type: Approx.650g 3-dimensional coordina