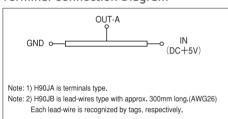

life expectancy: Approx.10,000,000 operations. Mass: 2-dimensional coordinate type: Approx.650g 3-dimensional coordinate type: Approx.750g

### Electrical performance

# Hall effect IC type potentiometer (SHSM18E) incorporated • Applied voltage: 5V± 10% D.C.

- Effective output: Approx.0.5V ~ 4.5V
- Electrical rotating angle: X and Y-axis: Approx. ± 22° Z-axis: Approx. ± 45
- Independent linearity tolerance: ± 3%FS

• Load resistance: over  $10 \text{K}\Omega$ 

Resolution: Infinitesimal

Dielectric strength: 1 minute at 250V.A.C. Insulation resistance: Over  $100M\Omega$  at 250V.D.C.

EMS durability: 100V/m(80Mhz~ 1GHz 1KHz sine-wave 80%AM modulation)

ESD durability: ± 8KV contact ±15KV aerial discharge 10 times at 1 second interval, single discharge.

### Terminal Connection Diagram



### Special Specifications Available

Regarding kind of output characteristic, dual cross output or dual parallel output instead of single output is also available.

### **Output Characteristic**





H90JAM-Y0-20R2G (Standard: 2-dimensional coordinate type)



H90JBM-Y0-20R2G (Standard: 2-dimensional coordinate type)

### Specially Ordered Versions for Z axis The following versions are available to Z axis knob for both models H90JAM and H90JBM.



Page 2/2

The information provided herein is to the best of our knowledge true and accurate, it is provided for quidance only. All specifications are subject to change without prior notification.

Althen stands for pioneering measurement and custom sensor solutions. In addition we offer services such as calibration, design & engineering, train