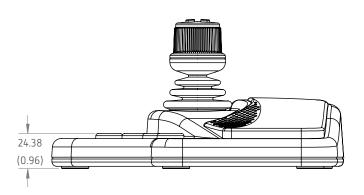

# Mounting Options Dimensions in millimeters (inches).

\*2 BUTTON LOW PROFILE HANDLE SHOWN (NO BUTTON LOW PROFILE HEIGHT: 3.76")