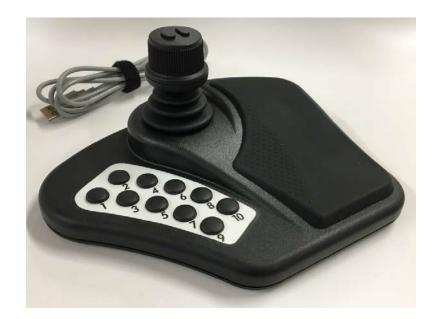

# Description

This USB desktop controller comes with our integrated three-axis hall effect HE1 joystick. It's ergonomic design and 4 or 10 button housing configurations with one or two buttons on top of the handle make the HED series perfect for precision CCTV control. This setup allows the user to take precision control of all pan, tilt and zoom functions of all security systems that support USB 1.1 HID. Due to the plug and play technology and a variety of different handle options, this unit is easily integrated into your company's current system.