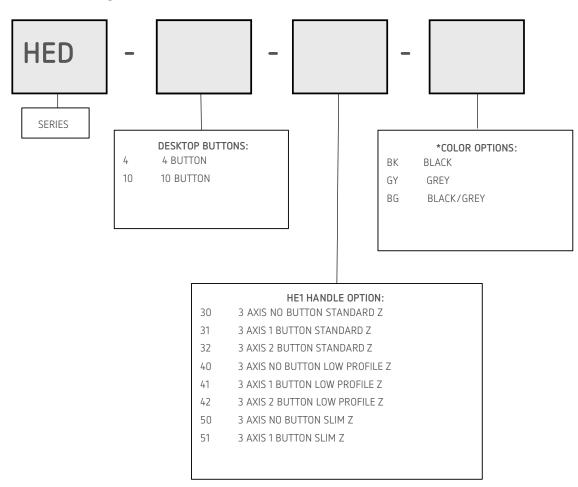

# **HED Series** Finger joystick

#### Features

- Standard delivery time 2-3 weeks
- Three-axis fingertip joystick
- Contactless hall effect technology
- Variety of different handle configurations
- 4 or 10 button layouts

### Product Configuration Guide

\* CABLE ALWAYS SUPPLIED IN GREY COLOR

BK: All components Black Color
GY: All components Grey Color

BG: Grey Housing; Black Joystick, Palm Rest, Buttons