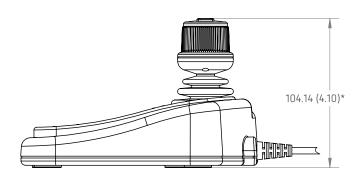

# Mounting Options Dimensions in millimeters (inches).

\*2 BUTTON LOW PROFILE HANDLE SHOWN (NO BUTTON LOW PROFILE HEIGHT: 3.76")