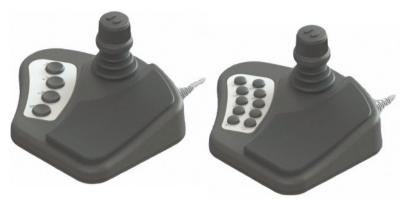

#### Features

- Standard delivery time 2-3 weeks
- Three-axis fingertip joystick
- Contactless hall effect technology
- Variety of different handle configurations
- 4 or 10 button layouts

# Description

This USB desktop controller comes with our integrated three-axis hall effect HE1 joystick. It's ergonomic design and 4 or 10 button housing configurations with one or two buttons on top of the handle make the HED series perfect for precision CCTV control. This setup allows the user to take precision control of all pan, tilt and zoom functions of all security systems that support USB 1.1 HID. Due to the plug and play technology and a variety of different handle options, this unit is easily integrated into your company's current system.