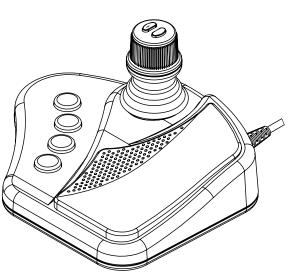

# Description

This USB desktop controller comes with our integrated three-axis hall effect HE1 joystick. It's ergonomic design and 4 or 10 button housing configurations with one or two buttons on top of the handle make the HED series perfect for precision CCTV control. This setup allows the user to take precision control of all pan, tilt and zoom functions of all security systems that support USB 1.1 HID. Due to the plug and play technology and a variety of different handle options, this unit is easily integrated into your company's current system.