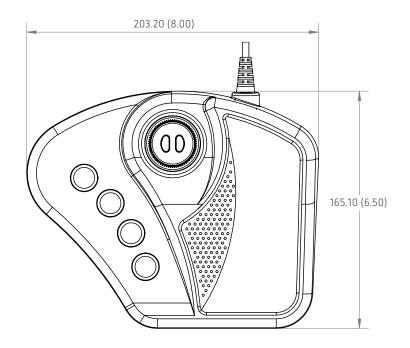

# Mounting Options Dimensions in millimeters (inches).

\*2 BUTTON LOW PROFILE HANDLE SHOWN (NO BUTTON LOW PROFILE HEIGHT: 3.76")