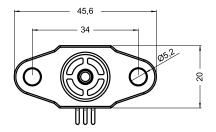

## TECHNICAL SPECIFICATIONS

| Measurement stroke          | 10 to 25 mm         |
|-----------------------------|---------------------|
| Linearity                   | ±%0,5 (<75 mm)      |
| Repeatability               | < 0.01 mm           |
| Resolution                  | Infinite            |
| Resistance                  | 2 kOhm              |
| Resistance tolerance        | ± %20               |
| Load resistance             | 100 kOhm min.       |
| Recommended cursor current  | <1 µA               |
| Permissible applied voltage | 28 VDC max.         |
| Electrical connections      | Cable output        |
| Displacement speed          | < 5 m/s             |
| Mechanical life             | 50 million movement |
| Case dimensions             | 46x20 mm            |
| Case material               | Plastic             |
| Rod material                | Stainless steel     |
| Rod diameter                | Ø4 mm               |
| Mechanical fixing           | Screws              |
| IP degree                   | IP 65               |
| Operating temperature       | -20°C +80°C         |
| Storage temperature         | -30°C +90°C         |
|                             |                     |