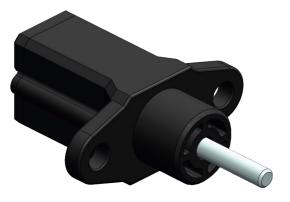

## mm Linea

Linear Potentiometer Ultra Slim Body Series

## TECHNICAL SPECIFICATIONS

| Measurement stroke          | 10 to 25 mm         |
|-----------------------------|---------------------|
| Linearity                   | ±%0,5 (<75 mm)      |
| Repeatability               | < 0.01 mm           |
| Resolution                  | Infinite            |
| Resistance                  | 2 kOhm              |
| Resistance tolerance        | ± %20               |
| Load resistance             | 100 kOhm min.       |
| Recommended cursor current  | <1 µA               |
| Permissible applied voltage | 28 VDC max.         |
| Electrical connections      | Cable output        |
| Displacement speed          | < 5 m/s             |
| Mechanical life             | 50 million movement |
| Case dimensions             | 46x20 mm            |
| Case material               | Plastic             |
| Rod material                | Stainless steel     |
| Rod diameter                | Ø4 mm               |
| Mechanical fixing           | Screws              |
| IP degree                   | IP 65               |
| Operating temperature       | -20°C +80°C         |
| Storage temperature         | -30°C +90°C         |
|                             |                     |