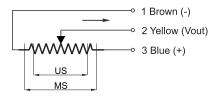

## TECHNICAL SPECIFICATIONS

| Measurement stroke          | 10 to 25 mm         |
|-----------------------------|---------------------|
| Linearity                   | ±%0,5 (<75 mm)      |
| Repeatability               | < 0.01 mm           |
| Resolution                  | Infinite            |
| Resistance                  | 2 kOhm              |
| Resistance tolerance        | ± %20               |
| Load resistance             | 100 kOhm min.       |
| Recommended cursor current  | <1 µA               |
| Permissible applied voltage | 28 VDC max.         |
| Electrical connections      | Cable output        |
| Displacement speed          | < 5 m/s             |
| Mechanical life             | 50 million movement |
| Case dimensions             | 46x20 mm            |
| Case material               | Plastic             |
| Rod material                | Stainless steel     |
| Rod diameter                | Ø4 mm               |
| Mechanical fixing           | Screws              |
| IP degree                   | IP 65               |
| Operating temperature       | -20°C +80°C         |
| Storage temperature         | -30°C +90°C         |
|                             |                     |