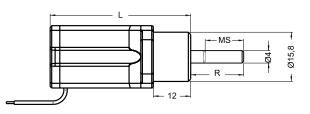

## DIMENSIONS

| LRS (mm)                  | 10 | 25 |
|---------------------------|----|----|
| US<br>(Usefull Stroke)    | 10 | 25 |
| MS<br>(Mechanical Stroke) | 13 | 28 |
| R<br>(Rod Length)         | 17 | 32 |
| L<br>(Total Length)       | 45 | 60 |