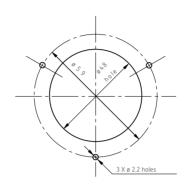

### Panel Arrangements

Model MA10-55

# General Specifications

| Model No |               | Matching Shaft Dia. (mm) |         | Combinable Helicalohm Pot.        | Lock   | Operating               | Mass        |
|----------|---------------|--------------------------|---------|-----------------------------------|--------|-------------------------|-------------|
| Model No |               | Standard                 | Special | (Matching shaft length of 18.5mm) | Device | Temperature Range       | (Approx. g) |
| MAn-55   | 3, 5, 10, 15, | 6                        | 6.35    | 25HP 46HD                         | Νο     | - 5 5 ° C ~ + 1 0 5 ° C | 9 0         |