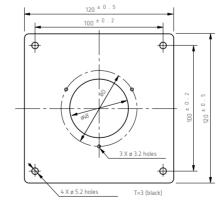

### Panel Arrangements

Model MA10-55

### Special Specifications Available

- Special graduation to your request.
- Acrylic resin cover fitted.
- Special mounting panel as shown on the right-hand drawing fitted.

Page 2/2

The information provided herein is to the best of our knowledge true and accurate, it is provided for guidance only. All specifications are subject to change without prior notification.