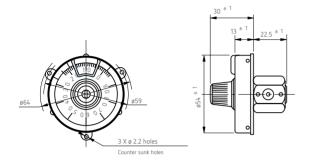

### Panel Arrangements

Model MA10-55

# General Specifications

| Model No |               | Matching Shaft Dia. (mm) |         | Combinable Helicalohm Pot.        | Lock   | Operating               | Mass        |
|----------|---------------|--------------------------|---------|-----------------------------------|--------|-------------------------|-------------|
| Model No |               | Standard                 | Special | (Matching shaft length of 18.5mm) | Device | Temperature Range       | (Approx. g) |
| MAn-55   | 3, 5, 10, 15, | 6                        | 6.35    | 25HP 46HD                         | Νο     | - 5 5 ° C ~ + 1 0 5 ° C | 9 0         |