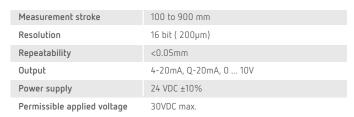

## Features

- Measuring range 100-900 mm
- 16 bit resolution
- Output 0-10V, 0-20mA, 4-20mA
- 24 VDC power supply

| * | <u>sensonulas</u> |
|---|-------------------|
|   |                   |

| Displacement speed          | < 10 m/s  |
|-----------------------------|-----------|
| Sampling rate               | 1Khz      |
| Max. Comsumption            | 50mA      |
| Max. output noise           | <5mVpp    |
| Max. output value           | 10.5 Volt |
| Reverse polarity protection | Yes       |