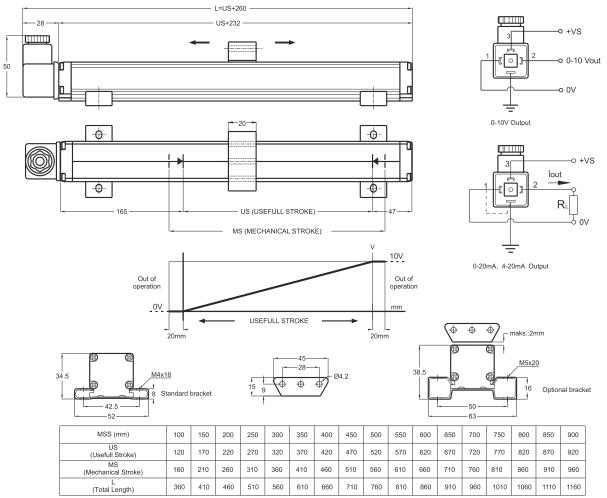

## **MSS**

## Features

- Measuring range 100-900 mm
- 16 bit resolution
- Output 0-10V, 0-20mA, 4-20mA
- 24 VDC power supply

| * | <u>sensonulas</u> |
|---|-------------------|
|   |                   |

| Displacement speed          | < 10 m/s  |
|-----------------------------|-----------|
| Sampling rate               | 1Khz      |
| Max. Comsumption            | 50mA      |
| Max. output noise           | <5mVpp    |
| Max. output value           | 10.5 Volt |
| Reverse polarity protection | Yes       |

| Model         | Measurement stroke | Resolution | Output                                        | Connector / Cable    |
|---------------|--------------------|------------|-----------------------------------------------|----------------------|
| (example) MSS | 300                | A          | V10                                           | C1                   |
| MSS           | 100 900mm          | A : 16 bit | V10 : 0-10V<br>I 04 : 4-20mA<br>I 20 : 0-20mA | C1 : 4 pin connector |