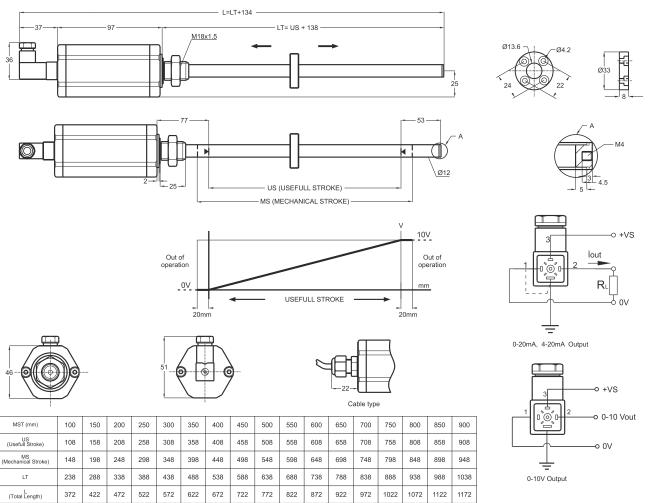

## **MST**

## Features

- Measuring range 100-900 mm
- 16 bit resolution
- Output 0 ... 1 OV, 4-20mA, 0-20mA
- 24 VDC power supply

| Sampling rate               | 1Khz      |
|-----------------------------|-----------|
| Max. Comsumption            | 50mA      |
| Max. output noise           | <5mVpp    |
| Max. output value           | 10.5 Volt |
| Reverse polarity protection | Yes       |

| Model         | Measurement stroke | Resolution | Output                                        | Connector / Cable                                                   |
|---------------|--------------------|------------|-----------------------------------------------|---------------------------------------------------------------------|
| (example) MST | 900                | A          | V10                                           | C2                                                                  |
| MST           | 100 900mm          | A : 16 bit | V10 : 0-10V<br>I 04 : 4-20mA<br>I 20 : 0-20mA | C2 : 4 pin connector<br>1M : 1 meter cable<br>2M5 : 2,5 meter cable |