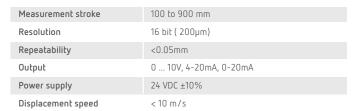

## Features

- Measuring range 100-900 mm
- 16 bit resolution
- Output 0 ... 1 OV, 4-20mA, 0-20mA
- 24 VDC power supply

| Sampling rate               | 1Khz      |
|-----------------------------|-----------|
| Max. Comsumption            | 50mA      |
| Max. output noise           | <5mVpp    |
| Max. output value           | 10.5 Volt |
| Reverse polarity protection | Yes       |