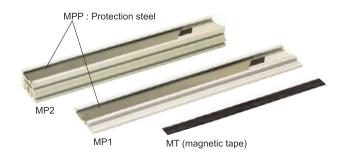

mm MT2, MT5, MP1, MP2

MP1 Aluminium profile

Page 1/1

The information provided herein is to the best of our knowledge true and accurate, it is provided for guidance only. All specifications are subject to change without prior notification. Althen – Your expert partner in Sensors & Controls | althensensors.com