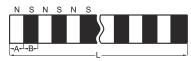

MT (magnetic tape)

| P | ole pitches | A (mm) | B (mm) | L                           |
|---|-------------|--------|--------|-----------------------------|
|   | MT 2        | 2      | 2      | Up to 25m<br>single piece.  |
|   | MT 5        | 5      | 5      | Longer stroke<br>on request |