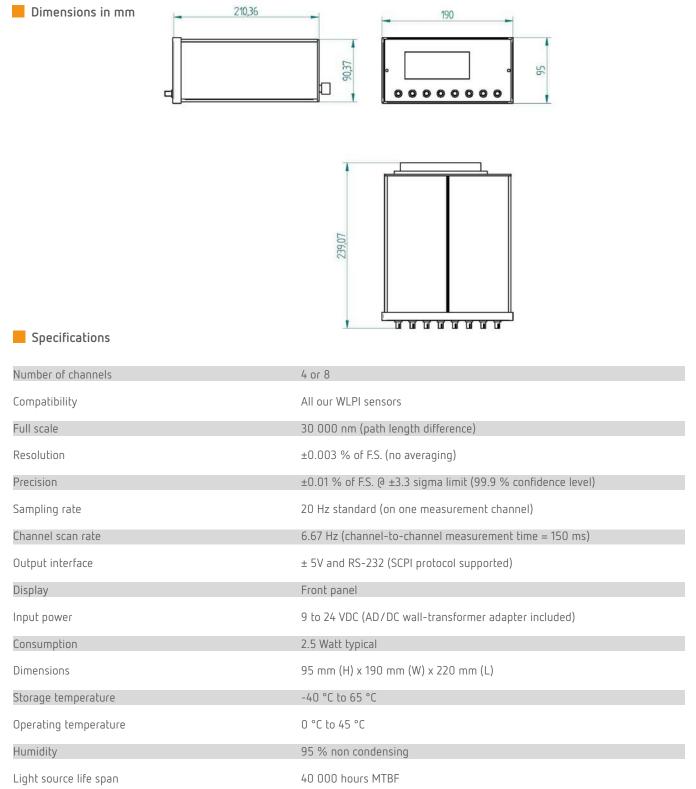

The MultiSens provides sequential readings over up to 8 measurement channels with a  $\pm 0.003\%$  full scale resolution and a  $\pm 0.01\%$  full scale precision. It comes with a standard  $\pm 5$  Volts output and a RS-232 communication port for real-time data acquisition.

### Key features

- 4 to 8 channels
- High linearity and precision
- Versatile and easy to use
- 20 Hz sampling rate
- ±5 Volts and RS-232 output interfaces
- Large LCD display
- Compatible with all Opsens' WLPI sensors
- OEM version available