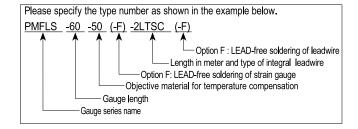

-20~+60°C

| Gauge pattern                              | Туре                                                                                               | Gauge<br>Length(mm) | а   | Back<br>b | ting (mm)<br>c | d  | Resist-<br>ance $\Omega$ |
|--------------------------------------------|----------------------------------------------------------------------------------------------------|---------------------|-----|-----------|----------------|----|--------------------------|
| • Single axis                              |                                                                                                    |                     |     |           |                |    |                          |
| 3-wire system a                            | PMFLS-60-50                                                                                        | 60                  | 120 | 13        | Approx. 7      | 60 | 120                      |
| b                                          | Φ6mm 3-wire shielded chloroprene cable of 2m -2LTSC<br>Total leadwire resistance per meter : 0.11Ω |                     |     |           |                |    |                          |
| dBlack White                               |                                                                                                    |                     |     |           |                |    |                          |
| PMFLS-60-50-2LTSC Red (independent) Shield |                                                                                                    |                     |     |           |                |    |                          |
| Minimum order quantity is 1 strain gauge.  |                                                                                                    |                     |     |           |                |    |                          |