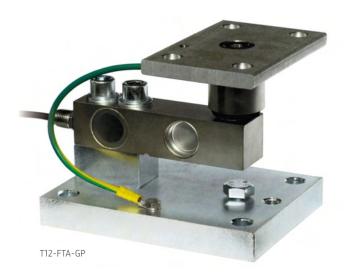

# T12-GP

#### Technical data

| MAX STATIC LOAD kg | FOR LOAD CELLS                      | NET WEIGHT OF<br>MOUNTING KIT (kg) | CODE     |
|--------------------|-------------------------------------|------------------------------------|----------|
| 1500               | FCAL - FCAX                         | 4                                  | T12FCAGP |
| 2000               | FTL - FTK - FTKL - FTP - FT-P - FTZ | 4                                  | T12FTAGP |

### Description

- Upper plate with a compression joint in AISI 304 stainless steel and rubber.
- Lower plate and block in galvanized steel.
- Misalignment compensation of the support plates structure.
- Adjustable height.
- · Locking screw to avoid damage during transport and installation.