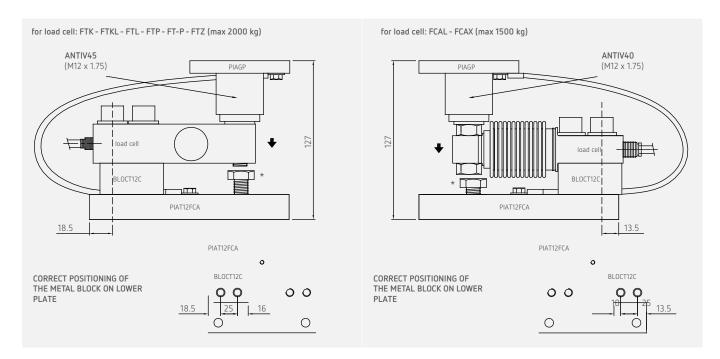

## Dimensions and technical specifications

- During the transport and installation the lock (\*) must touch under the load cell. After installation, move the lock away from the load cell.
- · Interconnect the lower plates to the earthing.
- In case of structure with four-point support, if one-point does not touch the compression joint, you must proceed to insert a shim before fixing the bolts.