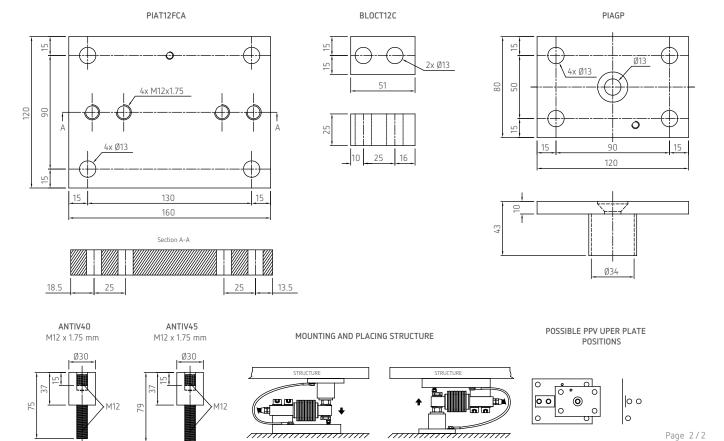

## Dimensions and technical specifications

- During the transport and installation the lock (\*) must touch under the load cell. After installation, move the lock away from the load cell.
- · Interconnect the lower plates to the earthing.
- In case of structure with four-point support, if one-point does not touch the compression joint, you must proceed to insert a shim before fixing the bolts.