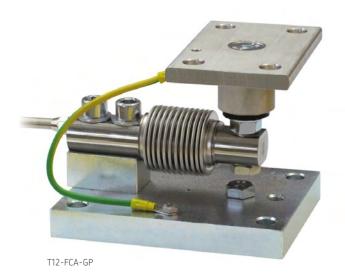

# T12-GP

#### Technical data

| MAX STATIC LOAD kg | FOR LOAD CELLS                      | NET WEIGHT OF<br>MOUNTING KIT (kg) | CODE     |
|--------------------|-------------------------------------|------------------------------------|----------|
| 1500               | FCAL - FCAX                         | 4                                  | T12FCAGP |
| 2000               | FTL - FTK - FTKL - FTP - FT-P - FTZ | 4                                  | T12FTAGP |

### Description

- Upper plate with a compression joint in AISI 304 stainless steel and rubber.
- Lower plate and block in galvanized steel.
- Misalignment compensation of the support plates structure.
- Adjustable height.
- · Locking screw to avoid damage during transport and installation.