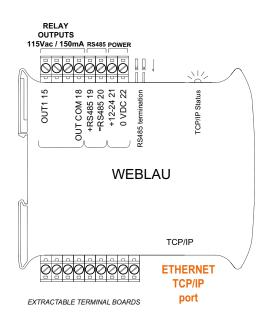

## WEBLAU

Web Server Master (8 instruments via RS485)

## DESCRIPTION

Web server master for Omega/DIN rail mounting suitable for back panel; space-saving vertical shape. Six-digit semialphanumeric display (8mm h), 7 segment LED. Four buttons.

Dimensions: 25x115x120 mm.

Displays the weight and state of up to 8 W and TLB series Laurnas instruments, connected to RS485.

The instrument is equipped with:

- RS485 communication port RS485 communication port with MODBUS RTU protocol.
- ETHERNET TCP/IP communication port and a web server to view and control the status and operation of the instruments present in the RS485 network.

## **TECHNICAL FEATURE**

| POWER SUPPLY and CONSUMPTION |
|------------------------------|
| LOGIC RELAY OUTPUTS          |
| RS485 PORT - Baud rate       |
| TCP/IP PORT                  |
| HUMIDITY (condensate free)   |
| STORAGE TEMPERATURE          |
| WORKING TEMPERATURE          |

12 - 24 VDC +/- 10% ; 5 W N.1 - max 115 VAC / 15mA 9600 RJ45 10BaseT (10Mbps) or 100Base-TX (100Mbps) 85 % - 30°C + 80°C - 20°C + 60°C

20000202

WEBLAU

8588858

Version 02.21

Page 1/1

0.0

E2PROM Se