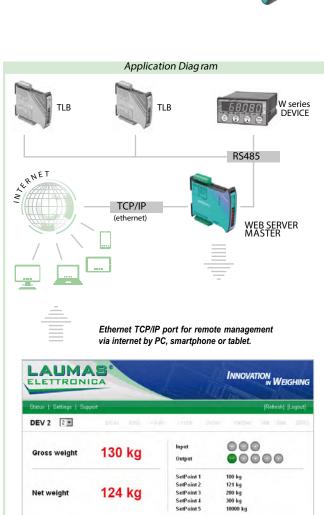

Displays the weight and state of up to 8 W and TLB series Laurnas instruments, connected to RS485.

The instrument is equipped with:

- RS485 communication port RS485 communication port with MODBUS RTU protocol.
- ETHERNET TCP/IP communication port and a web server to view and control the status and operation of the instruments present in the RS485 network.