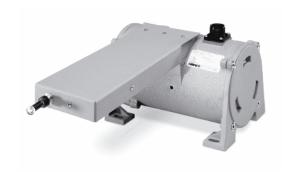

Designed for extreme applications where exceptional amounts of dirt, spray or some other foreign matter may enter through the standard PT9000 'slot opening' and interfere with the cable reel mechanism.

The RBS9000 reduces the cable opening down to a single-point exit to block most debris from entering the cable-reel area. Because some debris may get drawn into the transducer by the measuring cable upon retraction, we've taken two measures to help reduce that: