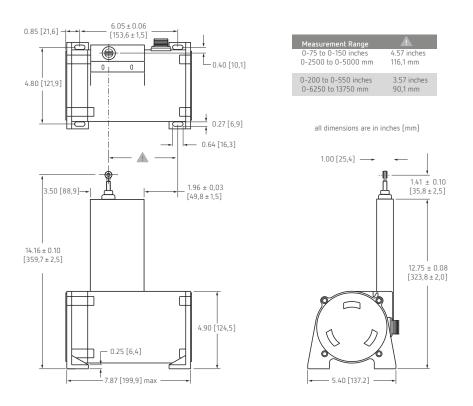

traction, we've taken two measures to help reduce that:

First, each RBS9000 is constructed using our nylon-coated measuring cable which has a smooth layer of protection that helps keep debris from clinging to it.

Second, the measuring cable passes through two integral brushes which help wipe away any matter that may be clinging to it.

### Ordering information



creating RBS model number (example):

PT9101-0600-111-1110 select PT9000 model

9101-0600-111-1110 FDRBS remove "PT"

+ 9101-0600-111-1110 add "RBS"

RBS9101-0600-111-1110 completed model number

Important -RBS option only available with nylon-coated measuring cable



# Front Cable Exit Option

Note - Dimensions NOT valid for Increased Cable Tension Option and Extended-Range Series, Please Consult



### Top Cable Exit Option





#### Rear Cable Exit Option

Note - Dimensions NOT valid for Increased Cable Tension Option or Extended-Range Series, Please Consult



# Bottom Cable Exit



Page 3/3

The information provided herein is to the best of our knowledge true and accurate, it is provided for guidance only. All specifications are subject to change without prior notification.

Althen - Your expert partner in Sensors & Controls | althensensors.com

Althen stands for pioneering measurement and custom sensor solutions. In addition we offer services such as calibration, design & engineering, training and renting of measurement equipment.