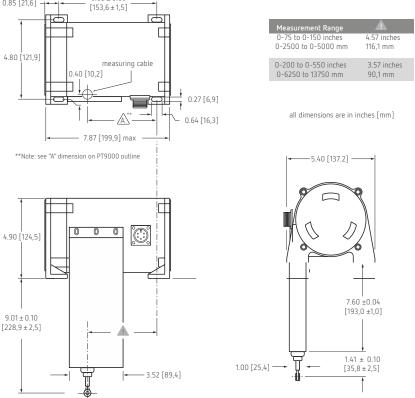

# Front Cable Exit Option

Note - Dimensions NOT valid for Increased Cable Tension Option and Extended-Range Series, Please Consult