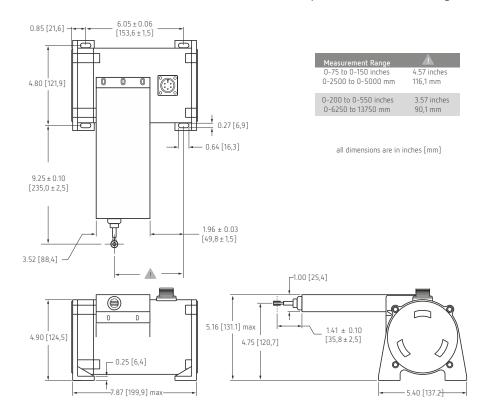

# Front Cable Exit Option

Note - Dimensions NOT valid for Increased Cable Tension Option and Extended-Range Series, Please Consult